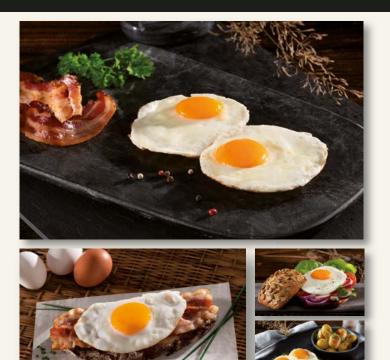

#### A true classic brought up to date.

No time-consuming whisking or cooking required. Create tasty egg dishes with our perfectly cooked fried eggs.

#### A true classic brought up to date.

- ideal for bulk consumers
- perfect every time
- tastes and looks like a homemade egg
- fresh appearance
- premium quality
- 100% egg

#### **Use & Preparation**

Simply heat up in a combi steamer or enjoy cold in a roll or sandwich.

- Simply defrost and use.
- Combi steamer: at a temperature of 100°C and 100% steam heat up to a consumption temperature of 65°C for approx. 8 min.